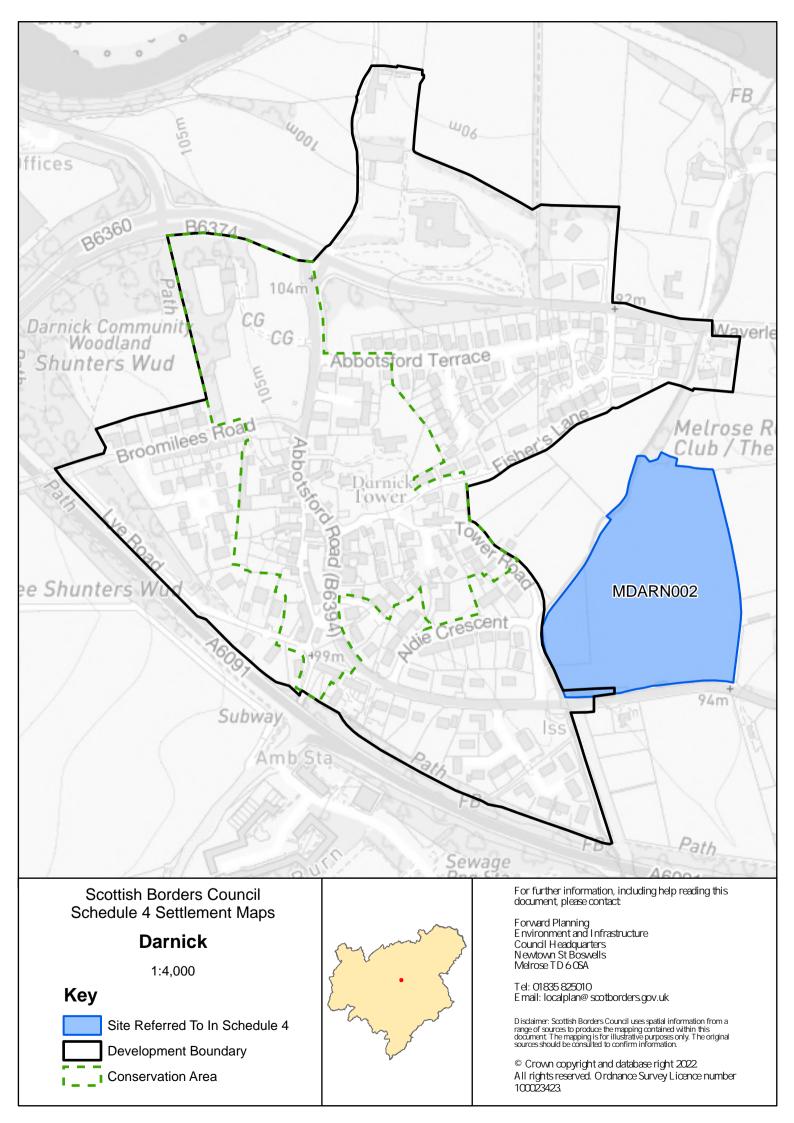

: 01835825010 Email: localplan@scotborders.gov.uk

Disdaimer: Scottish Borders Council uses spatial information from a range of sources to produce the mapping contained within this document. The mapping is for illustrative purposes only. The original sources should be consulted to confirm information.





1:9,000

# Key



Site Referred To In Schedule 4



Conservation Area



Forward Planning E nvironment and I nfrastructure Council Headquarters Newtown St Boswells Melrose TD 6 OSA

Tel: 01835825010 Email: localplan@scotborders.gov.uk

Disclaimer: Scottish Borders Council uses spatial information from a range of sources to produce the mapping contained within this document. The mapping is for illustrative purposes only. The original sources should be consulted to confirm information.











#### **Ednam**

1:3,000

# Key



Site Referred To In Schedule 4

**Development Boundary** 



Forward Planning E nvironment and I nfrastructure Council Headquarters Newtown St Boswells Melrose TD 6 OSA

Tel: 01835825010 Email: localplan@scotborders.gov.uk

Disclaimer: Scottish Borders Council uses spatial information from a range of sources to produce the mapping contained within this document. The mapping is for illustrative purposes only. The original sources should be consulted to confirm information.









#### Gavinton

1:4,000

# Key



Site Referred To In Schedule 4



Conservation Area



Forward Planning E nvironment and I nfrastructure Council Headquarters Newtown St Boswells Melrose TD 6 OSA

Tel: 01835825010 Email: localplan@scotborders.gov.uk

Disclaimer: Scottish