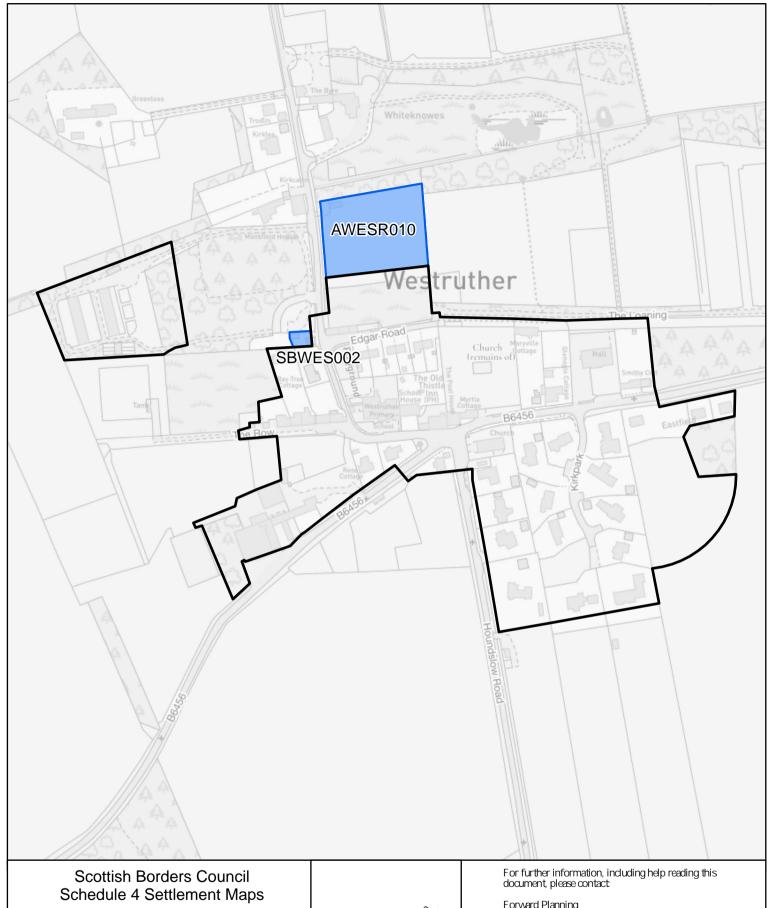

#### Westruther

1:3,000

# Key

Site Referred To In Schedule 4

**Development Boundary** 

Forward Planning E nvironment and I nfrastructure Council Headquarters Newtown St Boswells Melrose TD 6 OSA

Tel: 01835825010 Email: localplan@scotborders.gov.uk

Disclaimer: Scottish Borders Council uses spatial information from a range of sources to produce the mapping contained within this document. The mapping is for illustrative purposes only. The original sources should be consulted to confirm information.