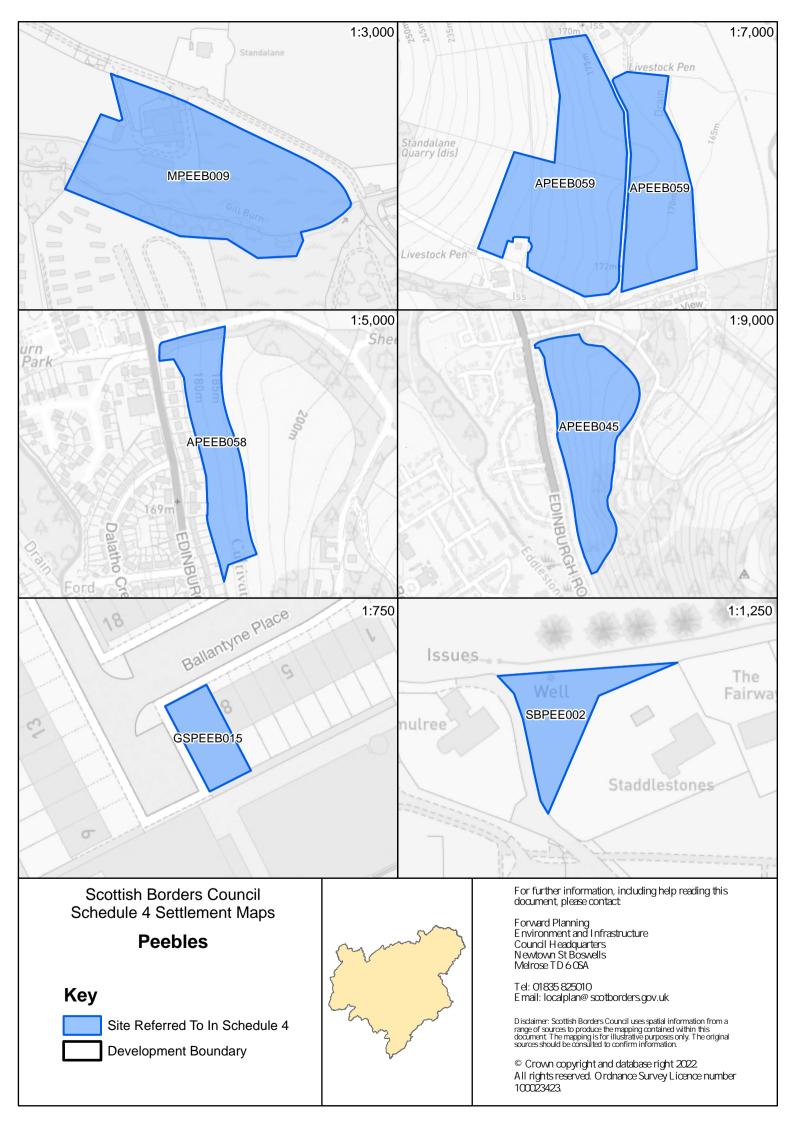

s Council uses spatial information from a range of sources to produce the mapping contained within this document. The mapping is for illustrative purposes only. The original sources should be consulted to confirm information.







Schedule 4 Settlement Maps

#### **Peebles**

1:16,000

## Key



Site Referred To In Schedule 4



**Development Boundary** 



Conservation Area



Forward Planning Environment and Infrastructure Council Headquarters Newtown St Boswells Melrose TD 6 OSA

Tel: 01835 825010 E mail: localplan@ scotborders.gov.uk

Disdaimer: Scottish Borders Council uses spatial information from a range of sources to produce the mapping contained within this document. The mapping is for illustrative purposes only. The original sources should be consulted to confirm information.







Schedule 4 Settlement Maps

#### **Selkirk**

1:14,000

# Key



Site Referred To In Schedule 4



Conservation Area



Forward Planning E nvironment and I nfrastructure Council Headquarters Newtown St Boswells Melrose TD 6 OSA

Tel: 01835825010 Email: localplan@scotborders.gov.uk

Disclaimer: Scottish Borders Council uses spatial information from a range of sources to produce the mapping contained within this document. The mapping is for illustrative purposes only. The original sources should be consulted to confirm information.



1:7,000

# Key



Site Referred To In Schedule 4



Conservation Area



Forward Planning Environment and Infrastructure Council Headquarters Newtown St Boswells Melrose TD 6 OSA

Tel: 01835825010 Email: localplan@scotborders.gov.uk

Disdaimer: Scottish B