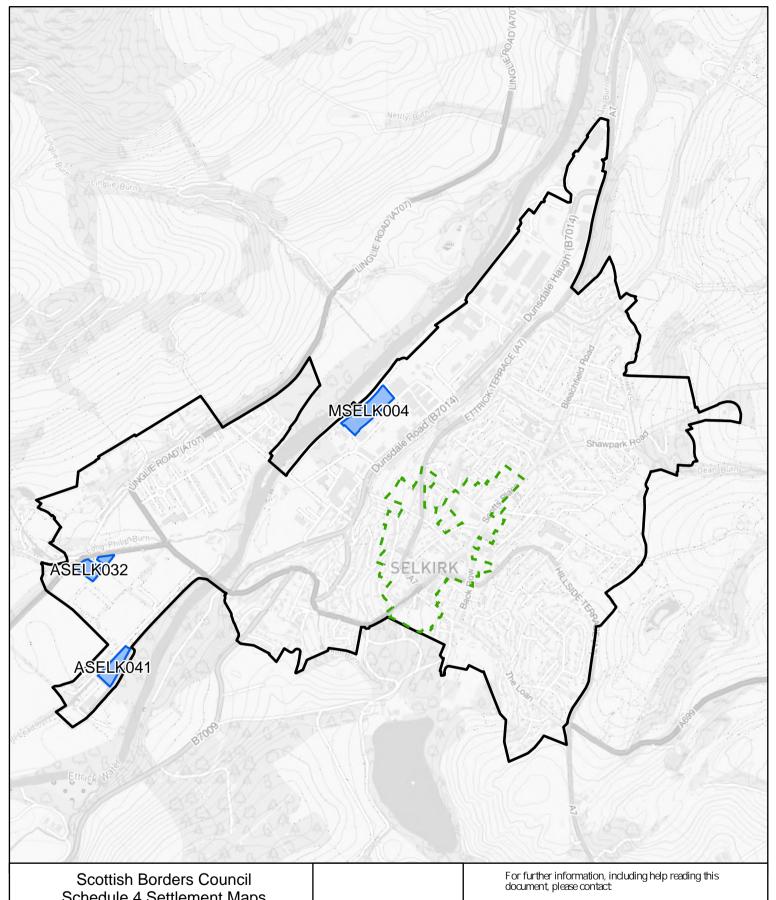

#### **Selkirk**

1:14,000

# Key

Site Referred To In Schedule 4

Conservation Area

Forward Planning E nvironment and I nfrastructure Council Headquarters Newtown St Boswells Melrose TD 6 OSA

Tel: 01835825010 Email: localplan@scotborders.gov.uk