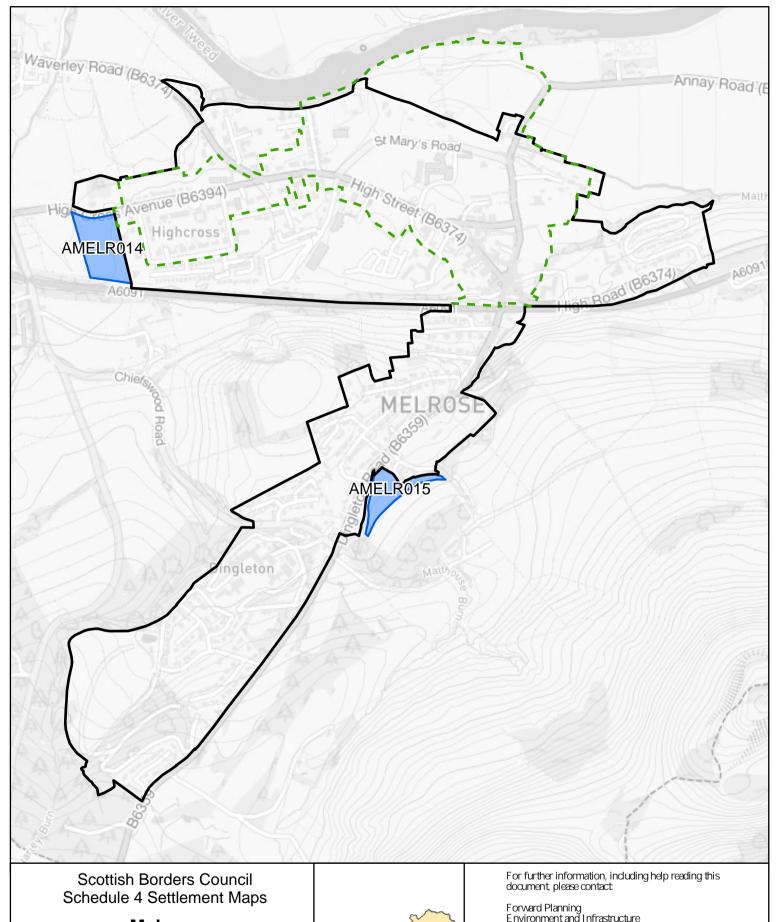

825010 Email: localplan@scotborders.gov.uk

Disclaimer: Scottish Borders Council uses spatial information from a range of sources to produce the mapping contained within this document. The mapping is for illustrative purposes only. The original sources should be consulted to confirm information.







1:3,500

# Key



Site Referred To In Schedule 4

**Development Boundary** 



Forward Planning Environment and Infrastructure Council Headquarters Newtown St Boswells Melrose TD 6 OSA

Tel: 01835825010 Email: localplan@scotborders.gov.uk

Disclaimer: Scottish Borders Council uses spatial information from a range of sources to produce the mapping contained within this document. The mapping is for illustrative purposes only. The original sources should be consulted to confirm information.





#### **Melrose**

1:10,000

# Key



Site Referred To In Schedule 4



**Development Boundary** 



Conservation Area



Forward Planning Environment and Infrastructure Council Headquarters Newtown St Boswells Melrose TD 6 OSA

Tel: 01835825010 Email: localplan@scotborders.gov.uk

Disdaimer: Scottish Borders Council uses spatial information from a range of sources to produce the mapping contained within this document. The mapping is for illustrative purposes only. The original sources should be consulted to confirm information.



1:4,000

# Key



Conservation Area



Tel: 01835825010 Email: localplan@scotborders.gov.uk

Disdaimer: Scottish Borders Council uses spatial information from a range of sources to produce the mapping contained within this document. The mapping is for illustrat