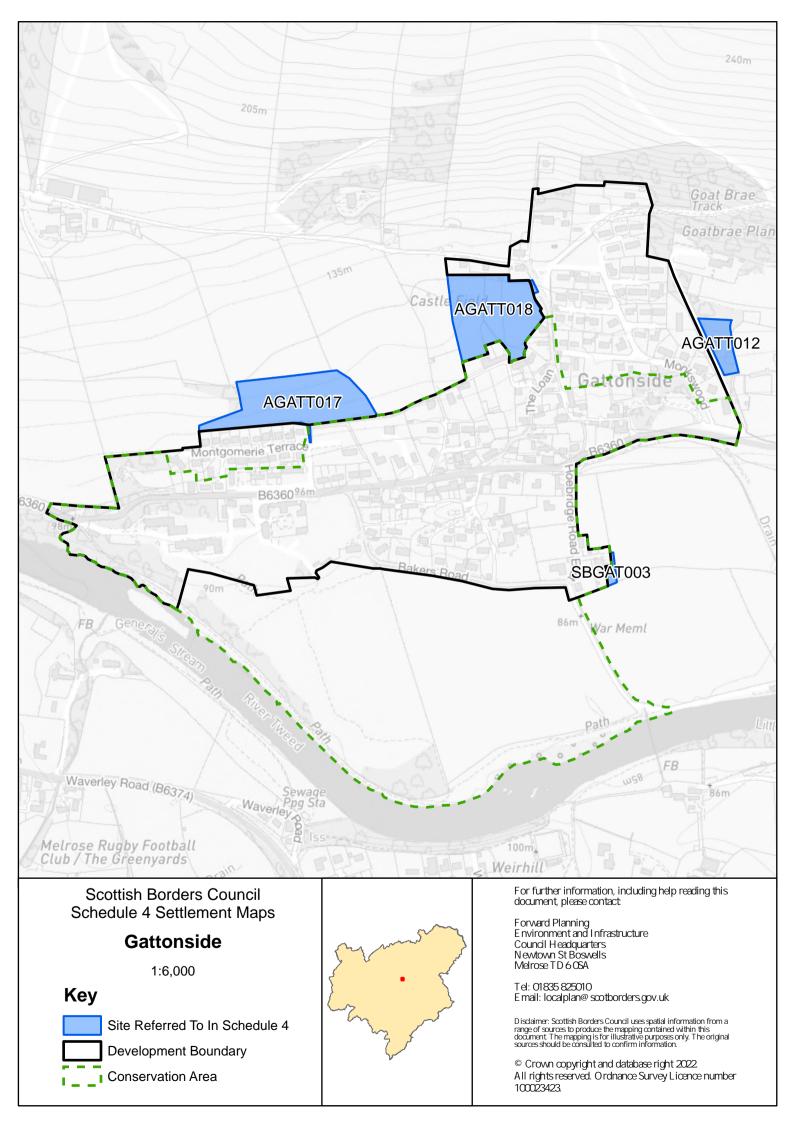

# Key

Site Referred To In Schedule 4

**Development Boundary** 

Conservation Area

Forward Planning Environment and Infrastructure Council Headquarters Newtown St Boswells Melrose TD 6 OSA

Tel: 01835825010 Email: localplan@scotborders.gov.uk

Disdaimer: Scottish Borders Council uses spatial information from a range of sources to produce the mapping contained within this document. The mapping is for illustrative purposes only. The original sources should be consulted to confirm information.

1:4,000