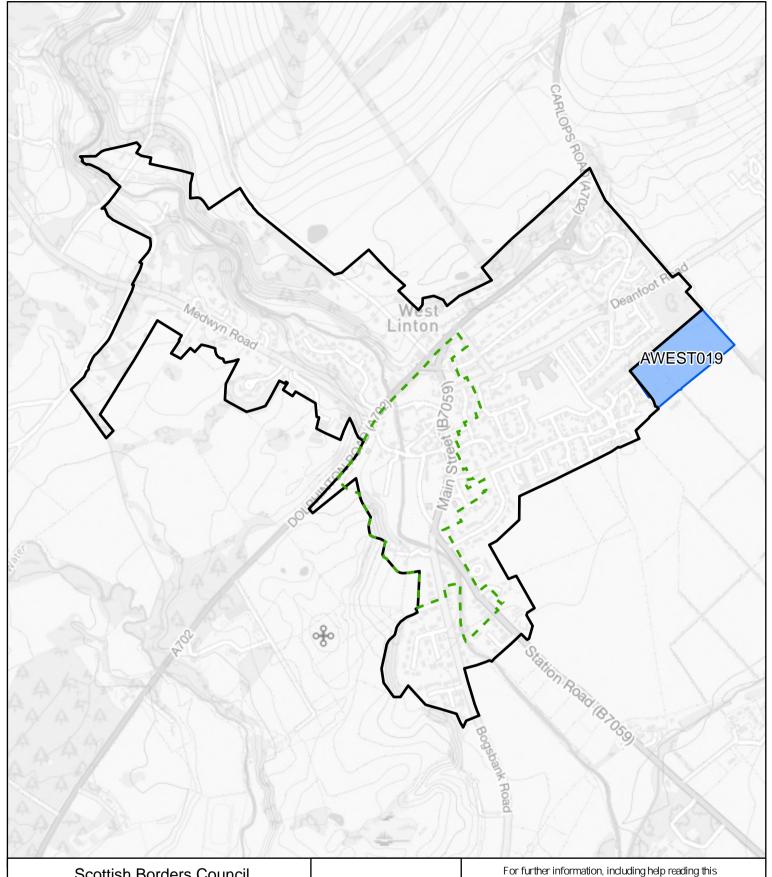

Scottish Borders Council Schedule 4 Settlement Maps

#### **West Linton**

1:10,000

# Key

Site Referred To In Schedule 4

Conservation Area

For further information, including help reading this document, please contact

Forward Planning E nvironment and I nfrastructure Council Headquarters Newtown St Boswells Melrose TD 6 OSA

Tel: 01835825010 Email: localplan@scotborders.gov.uk

Disclaimer: Scottish Borders Council uses spatial information from a range of sources to produce the mapping contained within this document. The mapping is for illustrative purposes only. The original sources should be consulted to confirm information.