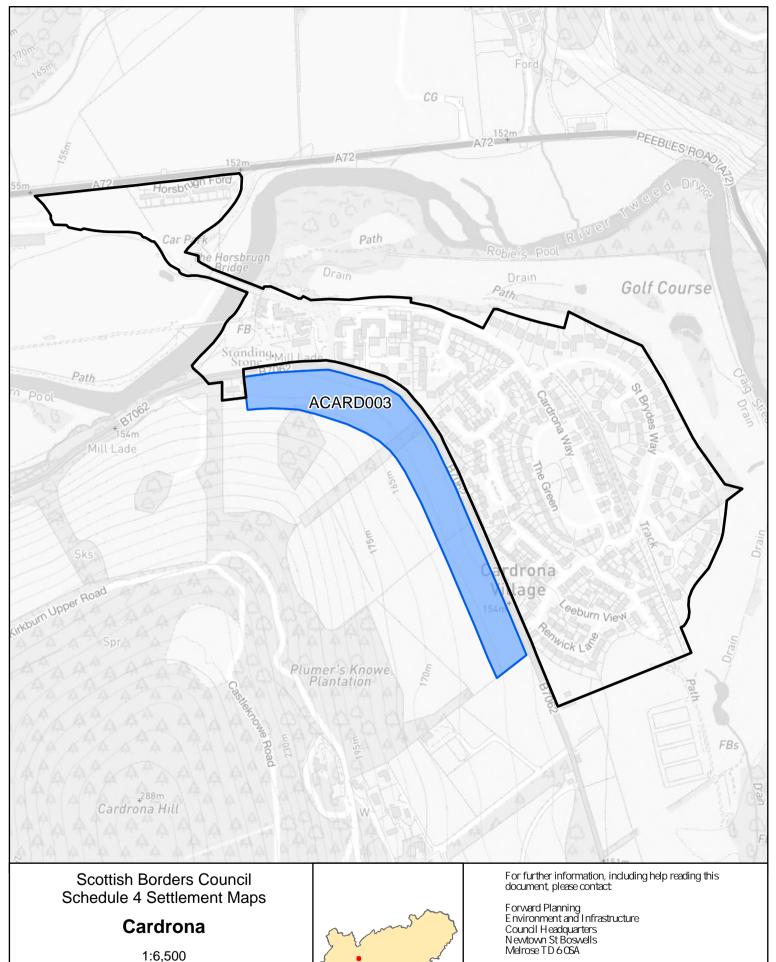

# APPENDIX A1: Maps of new sites referred to within Schedule 4's









### Key



Site Referred To In Schedule 4

Development Boundary



Tel: 01835825010 Email: localplan@scotborders.gov.uk

Disdaimer: Scottish Borders Council uses spatial information from a range of sources to produce the mapping contained within this document. The mapping is for illustrative purposes only. The original sources should be consulted to confirm information.





1:9,000

# Key



Site Referred To In Schedule 4



Conservation Area



Forward Planning E nvironment and I nfrastructure Council Headquarters Newtown St Boswells Melrose TD 6 OSA

Tel: 01835825010 Email: localplan@scotborders.gov.uk

Disclaimer: Scottish Borders Council uses spatial information from a range of sources to produce the mapping contained within this document. The mapping is for illustrative purposes on