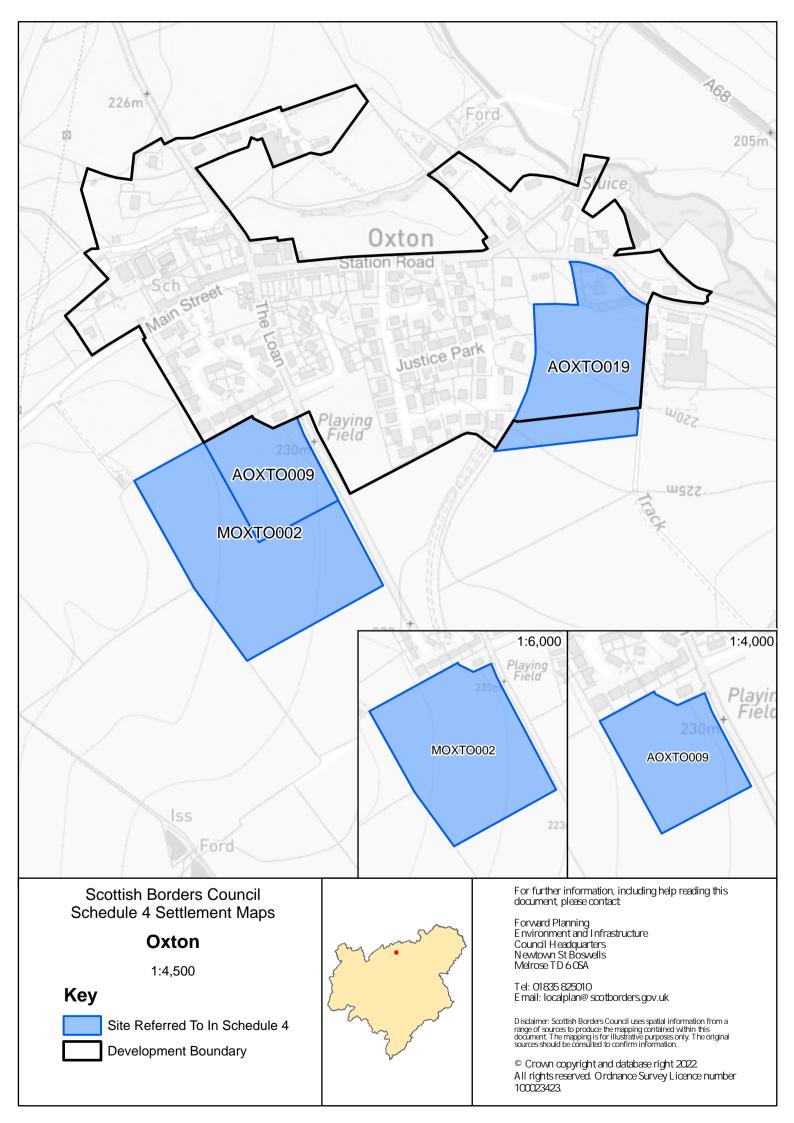

ish Borders Council uses spatial information from a range of sources to produce the mapping contained within this document. The mapping is for illustrative purposes only. The original sources should be consulted to confirm information.







Schedule 4 Settlement Maps

#### **Newtown St Boswells**

1:10,500

# Key



Site Referred To In Schedule 4

**Development Boundary** 



Forward Planning E nvironment and I nfrastructure Council Headquarters Newtown St Boswells Melrose TD 6 OSA

Tel: 01835825010 Email: localplan@scotborders.gov.uk

Disclaimer: Scottish Borders Council uses spatial information from a range of sources to produce the mapping contained within this document. The mapping is for illustrative purposes only. The original sources should be consulted to confirm information.







Schedule 4 Settlement Maps

#### **Peebles**

1:16,000

## Key



Site Referred To In Schedule 4



**Development Boundary** 



Conservation Area



Forward Planning Environment and Infrastructure Council Headquarters Newtown St Boswells Melrose TD 6 OSA

Tel: 01835 825010 E mail: localplan@ scotborders.gov.uk

Disdaimer: Scottish Borders Council uses spatial information from a range of sources to produce the mapping contained within this document. The mapping is for illustrative purposes only. The original sources should be consulted to confirm information.







Schedule 4 Settlement Maps

#### **Selkirk**

1:14,000

# Key



Site Referred To In Schedule 4



Conservation Area



Forward Planning E nvironment and I nfrastructure Council Headquarters Newtown St Boswells Melrose TD 6