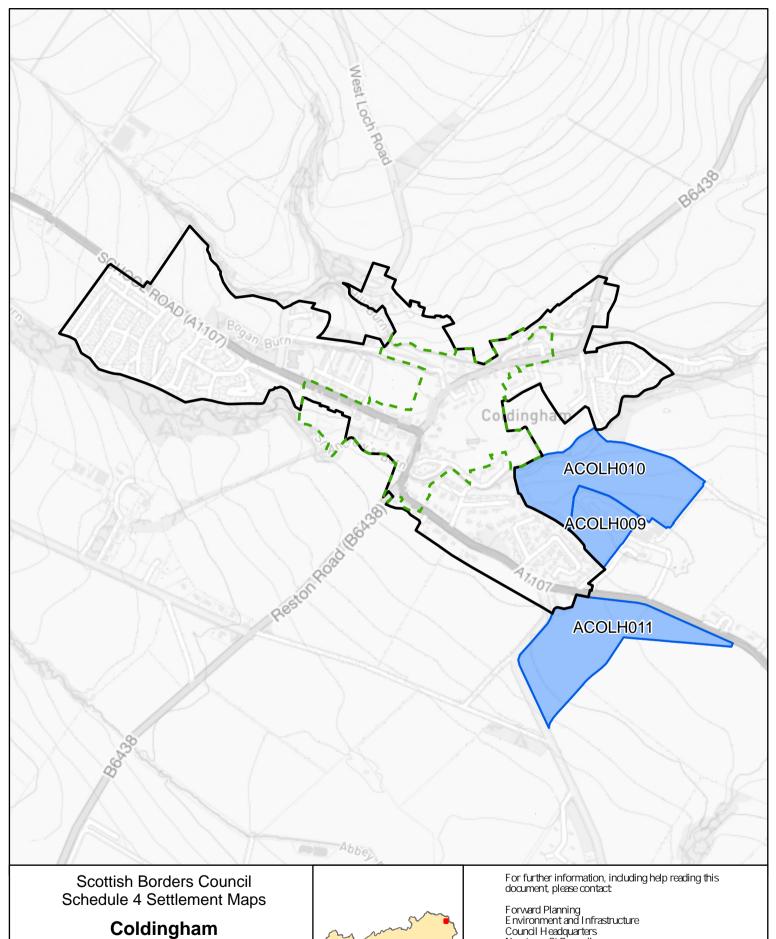

# Key

Site Referred To In Schedule 4

Conservation Area

Forward Planning E nvironment and I nfrastructure Council Headquarters Newtown St Boswells Melrose TD 6 OSA

Tel: 01835825010 Email: localplan@scotborders.gov.uk

Disclaimer: Scottish Borders Council uses spatial information from a range of sources to produce the mapping contained within this document. The mapping is for illustrative purposes only. The original sources should be consulted to confirm information.