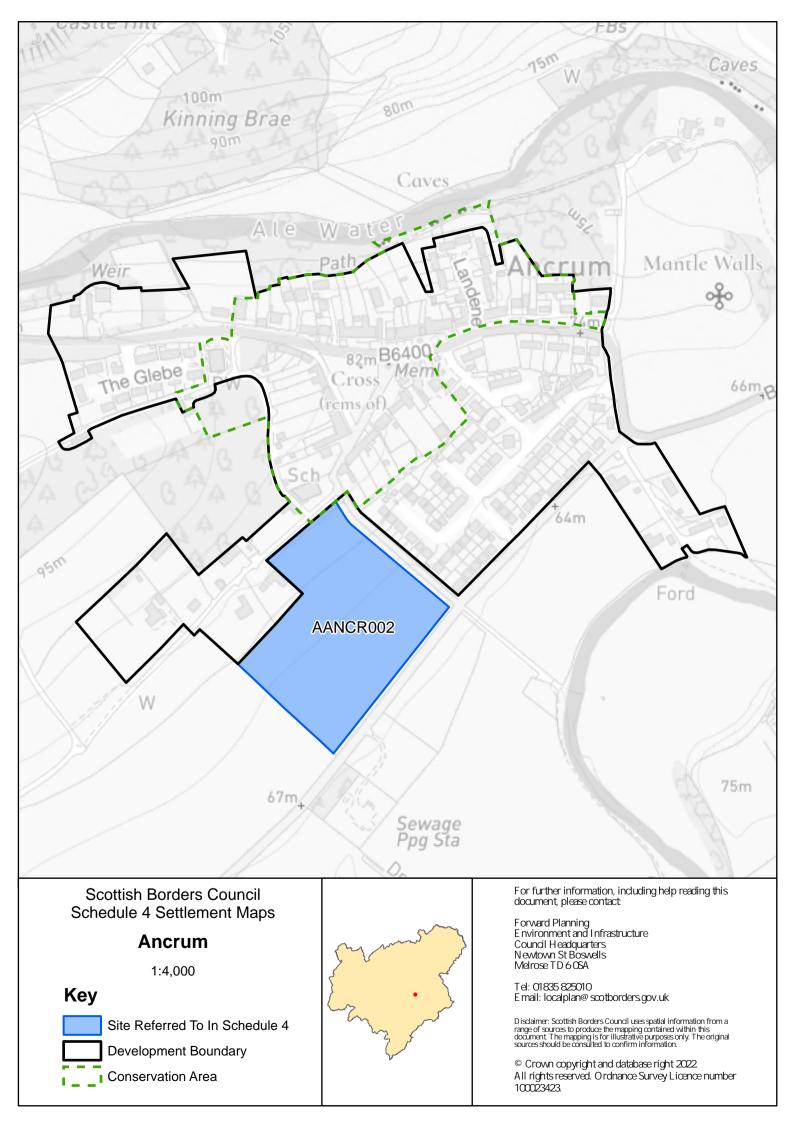

# APPENDIX A1: Maps of new sites referred to within Schedule 4's









### Key



Site Referred To In Schedule 4

Development Boundary



Tel: 01835825010 Email: localplan@scotborders.gov.uk

Disdaimer: Scottish Borders Council uses spatial information from a range of sources to produce the mapping contained within this document. The mapping is for illustrative purposes only. The original sources should be consulted to confirm information.





1:9,000

# Key



Site Referred To In Schedule 4



Conservation Area



Forward Planning E nvironment and I nfrastructure Council Headquarters Newtown St Boswells Melrose TD 6 OSA

Tel: 01835825010 Email: localplan@scotborders.gov.uk

Disclaimer: Scottish Borders Council uses spatial information from a range of sources to produce the mapping contained within this document. The mapping is for illustrative purpo