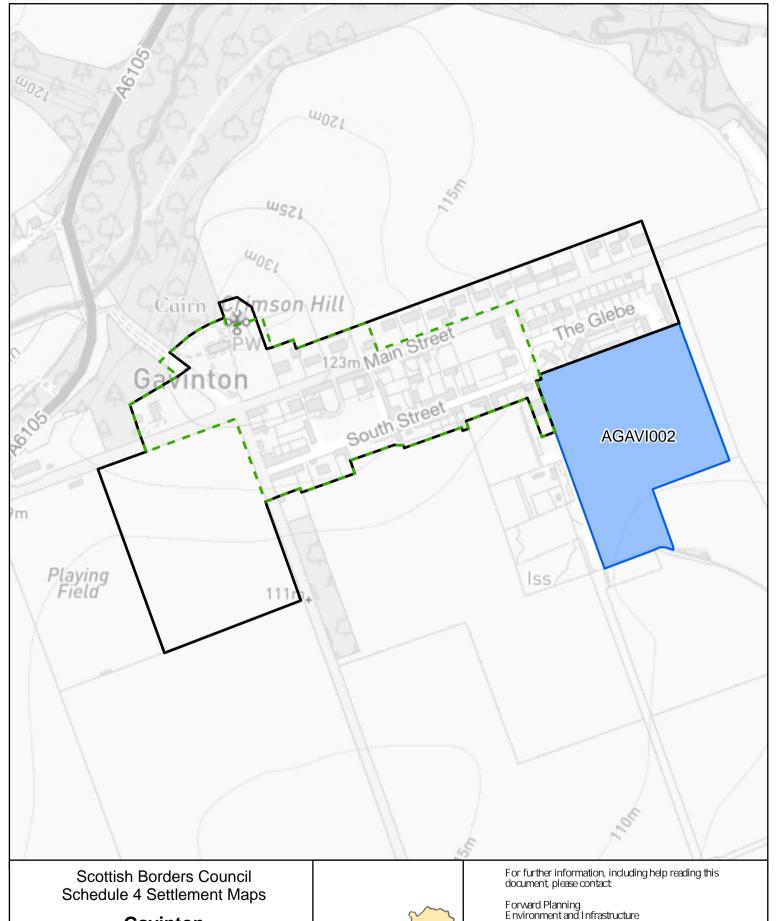

# Key

Site Referred To In Schedule 4

**Development Boundary** 

Forward Planning E nvironment and I nfrastructure Council Headquarters Newtown St Boswells Melrose TD 6 OSA

Tel: 01835825010 Email: localplan@scotborders.gov.uk

Disclaimer: Scottish Borders Council uses spatial information from a range of sources to produce the mapping contained within this document. The mapping is for illustrative purposes only. The original sources should be consulted to confirm information.

#### Gavinton

1:4,000