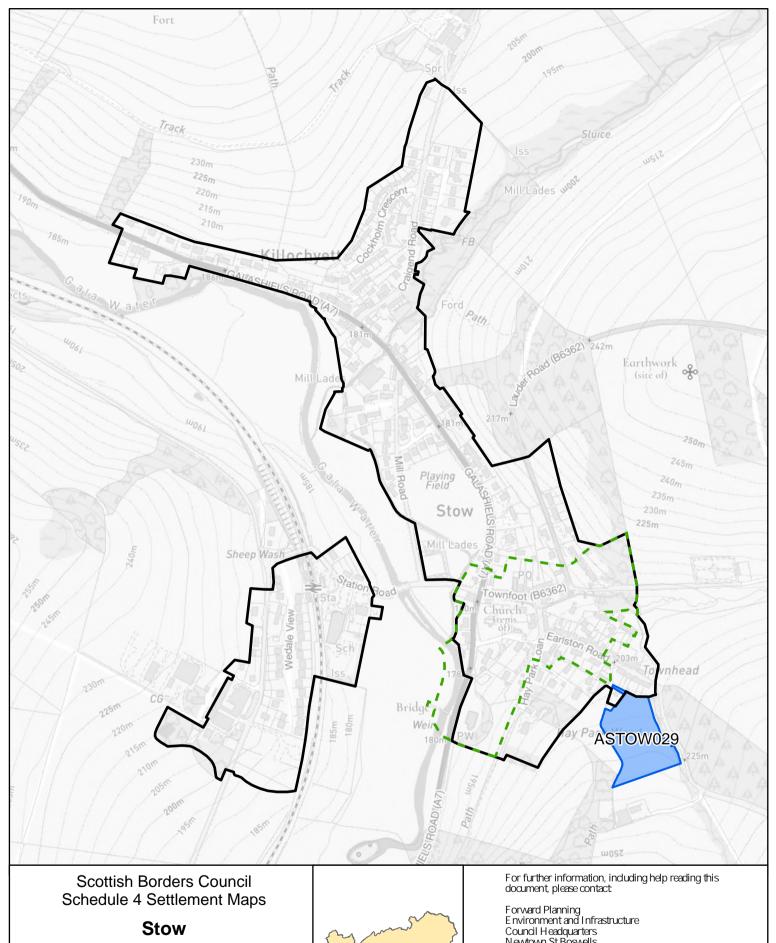

# Key

Site Referred To In Schedule 4

**Development Boundary** 

Forward Planning E nvironment and I nfrastructure Council Headquarters Newtown St Boswells Melrose TD 6 OSA

Tel: 01835825010 Email: localplan@scotborders.gov.uk

Disclaimer: Scottish Borders Council uses spatial information from a range of sources to produce the mapping contained within this document. The mapping is for illustrative purposes only. The original sources should be consulted to confirm information.