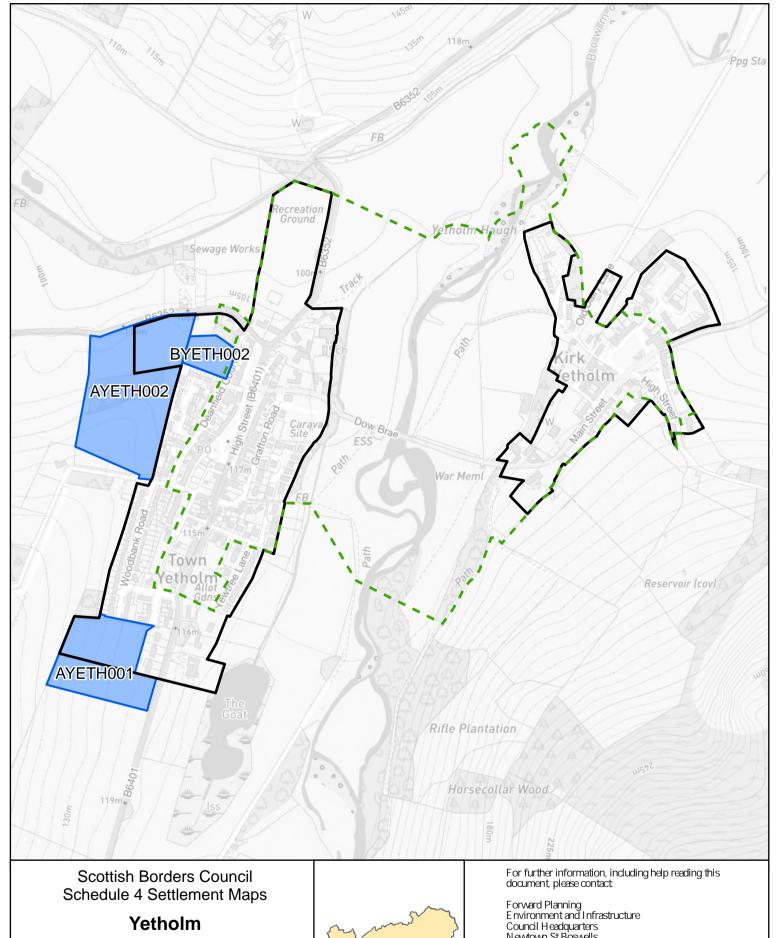

localplan@scotborders.gov.uk

Disclaimer: Scottish Borders Council uses spatial information from a range of sources to produce the mapping contained within this document. The mapping is for illustrative purposes only. The original sources should be consulted to confirm information.



#### Westruther

1:3,000

# Key



Site Referred To In Schedule 4

**Development Boundary** 



Forward Planning E nvironment and I nfrastructure Council Headquarters Newtown St Boswells Melrose TD 6 OSA

Tel: 01835825010 Email: localplan@scotborders.gov.uk

Disclaimer: Scottish Borders Council uses spatial information from a range of sources to produce the mapping contained within this document. The mapping is for illustrative purposes only. The original sources should be consulted to confirm information.



1:7,000

# Key



Site Referred To In Schedule 4



Conservation Area



Forward Planning Environment and Infrastructure Council Headquarters Newtown St Boswells Melrose TD 6 OSA

Tel: 01835825010 Email: localplan@scotborders.gov.uk

Disdaimer: Scottish Borders Council uses spatial information from a range of sources to produce the mapping contained within this document. The mapping is for illustrative purposes only. The original sources should be consulted to confirm information.